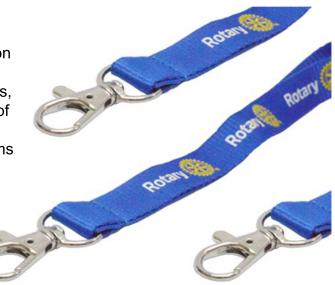

### Lanyards

Featuring the blue, white and gold colour combination of the Rotary club, these lanyards are an excellent way to identify members. Use them for charity events, meetings or other occurrences to identify members of your club. Each lanyard features a clip on which you can attach a name badge, keys or fobs, or other items with receptive clips.