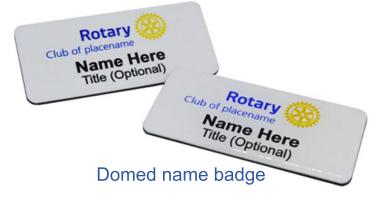

### **Name Badges**

Identify your club members with these high quality Rotary Name Badges from a fully licensed Rotary supplier. Featuring the Rotary name and logo, these badges feature plenty of space for your club name, member name and even an optional title. Choose from a brooch pin, multi-clip fastening or magnet, and whether you would prefer a flat or a more rounded dome finish.

#### Flat surface name badge