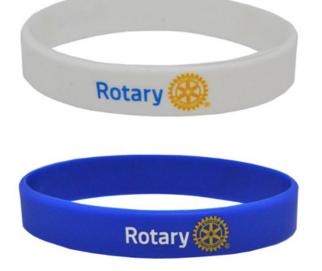

## Wristbands

Available in blue or white, and featuring Rotary's recognisable colours, these Rotary Wristbands are part of our licensed range of Rotary merchandise. These strong rubber wristbands are printed with the Rotary name and logo, and come in one size to fit all.