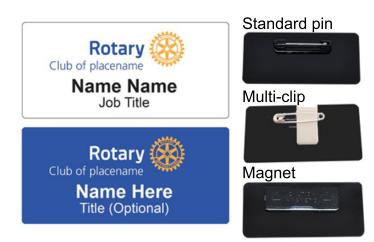

### **Name Badges**

Identify your club members with these high quality Rotary Name Badges from a fully licensed Rotary supplier. Featuring the Rotary name and logo, these badges feature plenty of space for your club name, member name and even an optional title. Choose from a brooch pin, multi-clip fastening or magnet, and whether you would prefer a flat or a more rounded dome finish.

#### Name Badge Options

Additional Domed Finish +£0.95 each multi-clip +40p each magnet for clothing +75p each