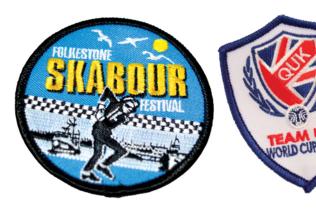

#### **Woven Patches**

A great option for detailed designs, the fine threads of woven badges allow for fantastic recreation of intricate details.

Overlocked border and paper backing included as standard. Iron-on backing also available.

Threads are pantone colour matched.

3 week turnaround time.

#### **Embroidered Patches**

Embroidered badges are made by stitching a design to a base cloth, so they have a textured and raised feel.

Backing options include standard sew-on, iron-on, or velcro backing.

3 week turnaround time.