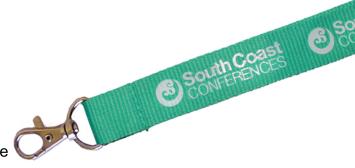

#### **Ribbed Polyester Lanyards**

Spot colour printed lanyards with pantone colour matching included as standard.

Our most popular lanyard choice features a subtle ribbed effect along the length of the lanyard. Print can be one side or both sides, in as many spot colours as are needed.