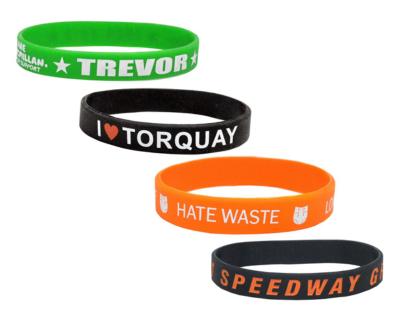

#### Silicone Wristbands

Perfect for a range of promotions and events, these rubberised bands are often used to show support for a charity or cause.

Customised by debossing or printing with pantone matched colours, and supplied in a range of sizes.

Glow in the dark, glitter, multi-colour or swirl effects also available.

3 week turnaround time.