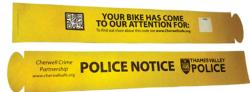

#### **Ribbed Polyester Lanyards**

Spot colour printed lanyards with pantone colour matching included as standard.

Our most popular lanyard choice features a subtle ribbed effect along the length of the lanyard. Print can be one side or both sides, in as many spot colours as are needed.

#### **Smooth Sublimation Lanyards**

Full colour dye sublimation lanyards with a smooth surface.

Featuring an eye catching full colour print right to the edge of the material, these lanyards have a smooth and silky surface feel. The print is CMYK to both sides of the lanyard.