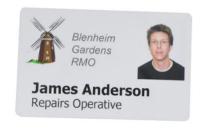

#### **Name Badges**

High quality fully printed name badges, supplied personalised with unique information.

Choice of rectange sizes as well as oval option.

Safety pin, clip+pin, magnet for clothing options.

No minimum order quantity.

1 to 2 week turnaround time.