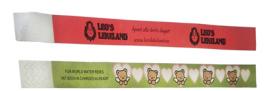

#### **Paper and Tyvek Wristbands**

Ideal for managing event and festival entry.

Tyvek material is resistant to moisture and hard to tear.

2 week lead time.

www.bestbadges.co.uk info@bestbadges.co.uk 01473 809291