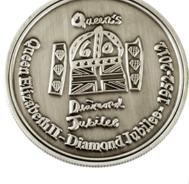

#### **Commemorative Coins**

Commemorate an event or anniversary with superb quality metal coins made to your bespoke requirements.

Coins can be manufactured single sided or two sided at a range of sizes - 32mm / 38mm / 42mm / 51mm - or a completely custom size.

A range of presentation options exist, including coin wallets, card boxes, and acrylic stands.

4 to 5 week turnaround time