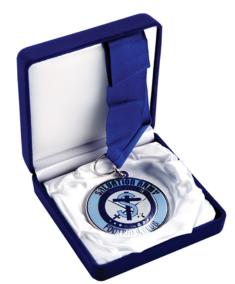

#### **Medals**

Reward participation or achievement in style with premium quality bespoke medals.

Medals can be printed or enameled, in either 2D or 3D moulding.

Choose from a range of stock ribbon colours, or customise the ribbon with colour and print.

Finish the effect with a premium presentation box

Engrave the reverse of the medals with unique information for a personalised momento.

4 to 5 week turnaround time.