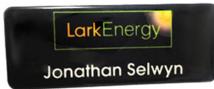

#### **Name Badges**

High quality fully printed name badges, supplied personalised with unique information.

Choice of rectange sizes as well as oval option.

Safety pin, clip+pin, magnet for clothing options.