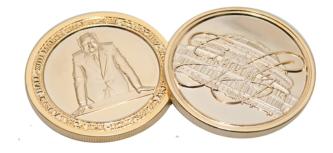

#### **Commemorative Coins**

Commemorate an event or anniversary with superb quality metal coins made to your bespoke requirements.

Coins can be manufactured single sided or two sided at a range of sizes - 32mm / 38mm / 42mm / 51mm - or a completely custom size.

A range of presentation options exist, including coin wallets, card boxes, and acrylic stands.

4 to 5 week turnaround time