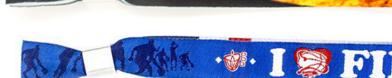

#### **Fabric Wristbands**

Fabric festival bands can be woven in up to four colours or printed in full colour.

Choose from a range of sliders, including self-locking or adjustable options.

3 week turnaround time.