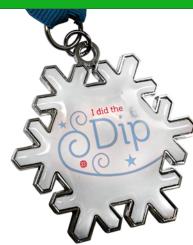

#### **Medals**

Reward participation or achievement in style with premium quality bespoke medals.

Medals can be printed or enameled, in either 2D or 3D moulding.

Choose from a range of stock ribbon colours, or customise the ribbon with colour and print.

Finish the effect with a premium presentation box

Engrave the reverse of the medals with unique information for a personalised momento.

4 to 5 week turnaround time.