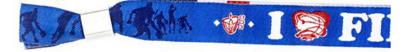

# Fabric Wristbands

Fabric wristbands can be woven in up to four colours or printed in full colour.

The polyester fabric gives a comfortable feel when worn, and the durability of the artwork on the bands is extremely high.

Customisation is right to edge of the fabric, and can be either one side or both sides as you prefer.

Choose from a range of sliders, including self-locking or adjustable options.

3 week turnaround time.