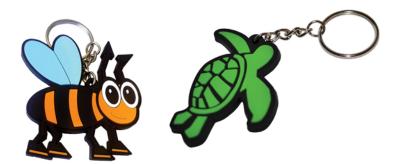

# **PVC Keyrings**

Soft PVC is an extremely tactile material which provides a layered surface and flexible feel.

Your desgin can be rendered in multiple flat layers of PVC or can be moulded into a fully 3 dimensional form.

Colours are pantone colour matched.

4 week turnaround time.