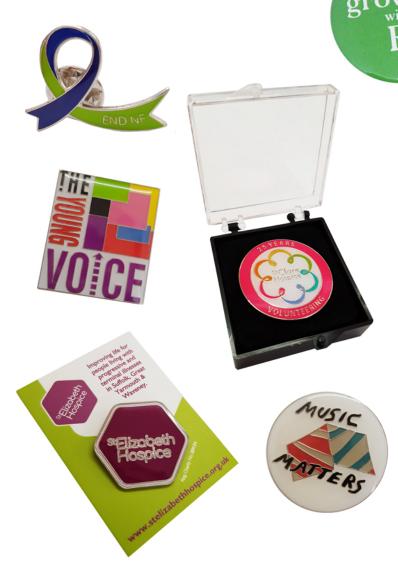

# Lapel Pin Badges

Enamelled, printed or stamped in metal alone, the options for high quality metal lapel badges are only limited by the imagination.

- Completely bespoke shape.
- Pantone matched colours.
- Range of different metal platings.

- Choice of many attachments, included metal or rubber clutch pins, brooch safety pins, clothing magnets, tie-pins and cufflink fittings.

A free design consultation service is offered to help explore how your logo or design can be created as a bespoke metal badge.

4 week turnaround time.

# **Medals**

Reward participation or achievement in style with premium quality bespoke medals.

Medals can be printed or enameled, in either 2D or 3D moulding.

Choose from a range of stock ribbon colours, or customise the ribbon with colour and print.

Finish the effect with a premium presentation box

Engrave the reverse of the medals with unique information for a personalised momento.

4 to 5 week turnaround time.

www.bestbadges.co.uk info@bestbadges.co.uk 01473 809291