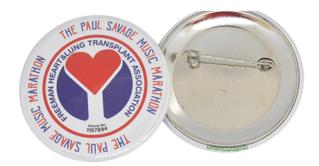

#### **Button Badges**

Classic giveaway promotional badges printed in full colour.

25mm / 32mm / 38mm / 45mm / 58mm / 77mm circles. 38mm square. 70 x 45mm rectangle.

Standard safety pin fitted to badges, apart from 25mm which features a wire d-pin. Kidsafe clips also available for 38mm size.

1-2 week turnaround time.