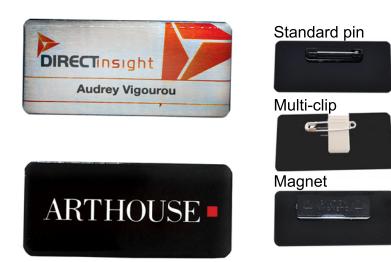

### **Name Badges**

High quality fully printed name badges, supplied personalised with unique information.

Choice of rectange sizes as well as oval option.

Safety pin, clip+pin, magnet for clothing options.

Add an optional dome resin finish if extra durability is required.

No minimum order quantity. 1 to 2 week turnaround time.