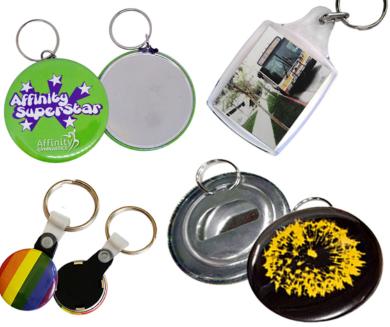

# **Plastic Keyrings**

Button keyrings and acrylic keyrings offer a low cost solution that includes a full colour print.

Button keyrings are available at 25mm, 38mm, 45mm and 58mm diameters, with the 58mm size also offering a bottle-opener-keyring option.

Acrylic keyrings are available in a range of rectangle sizes, and allow for printing on both sides.

1-2 week turnaround time.