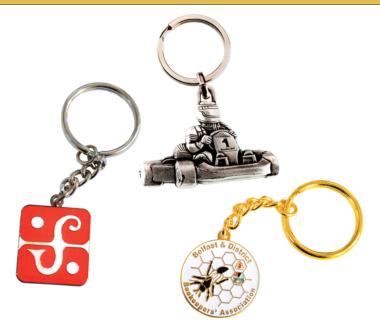

# **Metal Keyrings**

Keyrings stamped in metal provide a premium and highly durable result.

With a range of metal platings and colour options available, this choice is highly bespoke. Shape and size can be completely tailored to your requirements.

These keyrings can be made with customisation on both sides, or supplied with a flat polished reverse. The reverse can also be engraved with the details of your charity.

4 to 5 week turnaround time.