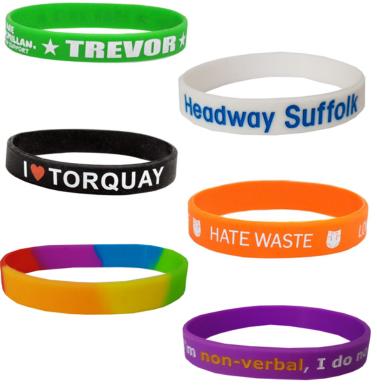

# Silicone Wristbands

An ever popular charity item, these rubberised bands are perfect to allow your supporters to show their affection for your cause.

Customised by either debossing or printing with pantone matched colours.

Glow in the dark, glitter, multi-colour or swirl effects are also offered.

Wide range of sizes available to suit adults or children. Different band thicknesses are also available.

3 week turnaround time.