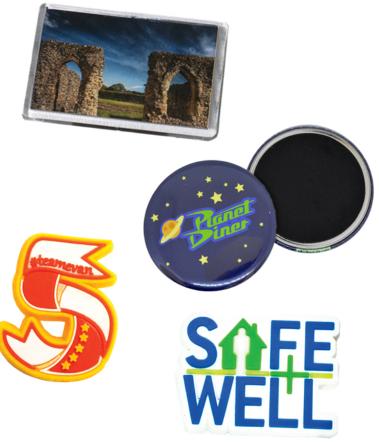

# **Fridge Magnets**

A classic promotional item which will be sure to keep your charity in the eye line of your supporters.

Fridge magnets are available in a rrange of plastic and rubberised materials.

Both button and acrylic style fridge magnets offer a full colour print at a low cost, while soft PVC fridge magnets are extremely tactile and fun items made in pantone matched spot colours.

3 to 4 week turnaround time.